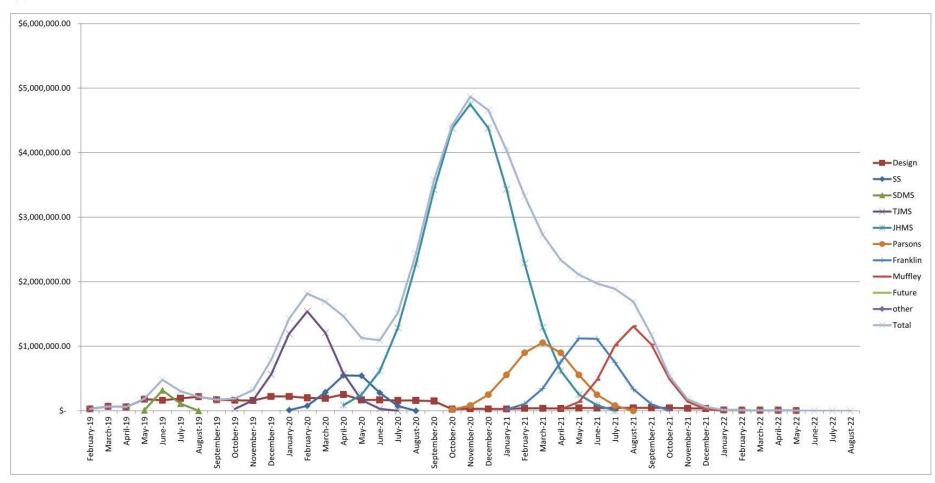

|               |                 |                |                 |                 |                 |                 |        |        |                 |                        |                 |
| Totals       | \$ 3 | ,900,000.00 | \$435,000.00  | \$5,470,000.00  | \$1,820,000.00 | \$29,425,000.00 | \$4,650,000.00  | \$4,650,000.00  | \$4,650,000.00  | \$0.00 | \$0.00 | \$55,000,000.00 |                        |                 |
|              |      |             |               |                 |                |                 |                 |                 |                 |        |        |                 |                        |                 |





**DPS #61 Expansion and Renovations** 

**Cash Flow Analysis** 

**Expanded Schedue** 

1/3/2019 OPTION 2



# **Schedule - Option 3**

| Stephen Decatur Middle School Thomas Jefferson Middle School Johns Hill Magnet School South Shores Elementary Scchool Parsons Accelerated           | Think E |          |     | Bid      | May-19         | Jun-19  | Jul-19 | Aug-19  | Sep-19       | Oct-19 Nov |           | 19-2020    |           | 0 Mar-20 | Apr-20    |        |        | Break '                 |               |           |        |          | 2020-2   | 2021          |        |          |        |        |                | Break  |        |        |                 |        |        |        | 21-202        | 22       |          |               |        |      |
|----------------------------------------------------------------------------------------------------------------------------------