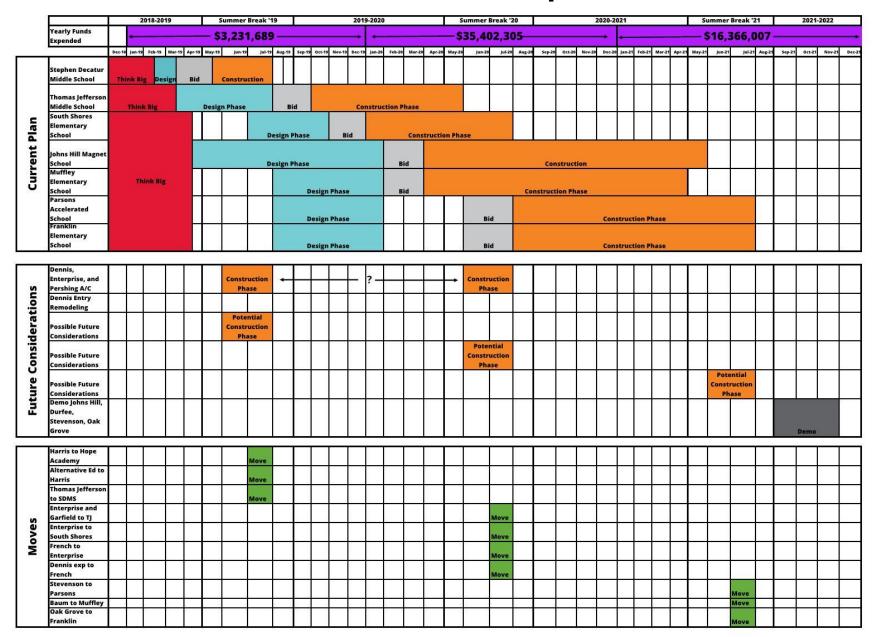

erally less maintenance issues in this building            | Х    |      |                              |
| aluminum windows in good condition                            | Χ    |      |                              |
| aluminum insultated panels over windows in good condition     | Х    |      |                              |
| exterior masonry in good condition                            | Х    |      |                              |
| roofing                                                       |      |      | ?                            |
|                                                               |      |      |                              |
|                                                               |      |      |                              |

# **Schedule - Option 1**







DPS #61 Expansion and Renovations

Cash Flow Analysis Accelerated Schedule

1/3/2019 OPTION 1

| DATE         |       | Design                                  |     | SDMS                                    | TJMS            |     | SS                                             | JHMS            |     | Muffley