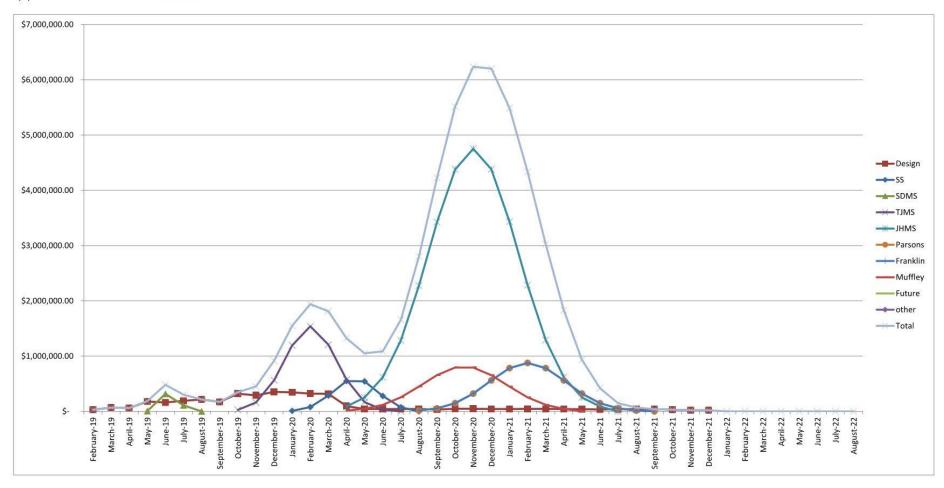

| 1                                                  |





DPS #61 Expansion and Renovations

**Cash Flow Analysis** 

Accelerated Schedue

1/3/2019 OPTION 1



# **Schedule - Option 2**







DPS #61 Expansion and Renovations

Cash Flow Analysis Expanded Schedule

1/3/2019 OPTION 2

| DATE         |      | Design      | SDMS          | TJMS            | SS             | JHMS            | Parsons         | Franklin        | Muffley         | Future | other  | Total           | DATE                   | Annual Spending |
|--------------|------|-------------|---------------|-----------------|----------------|-----------------|-----------------|-----------------|-----------------|--------|--------|-----------------|------------------------|-----------------|
| February-19  | \$   | 29,100.00   |               | 5.0             |                |                 | 63              | 0               |                 |        |        | \$ 29,100.00