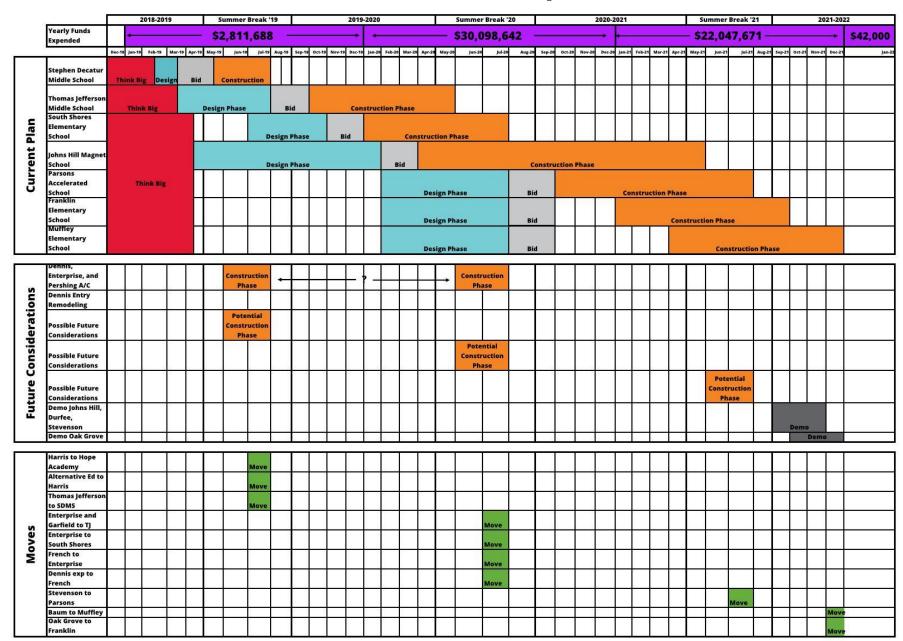

| 1                                                  |





DPS #61 Expansion and Renovations

**Cash Flow Analysis** 

Accelerated Schedue

1/3/2019 OPTION 1



# **Schedule - Option 2**







DPS #61 Expansion and Renovations

Cash Flow Analysis Expanded Schedule

1/3/2019 OPTION 2

| DATE         |      | Design      | SDMS          | TJMS            | SS             | JHMS            | Parsons         | Franklin        | Muffley         | Future | other  | Total           | DATE                   | Annual Spending |
|--------------|------|-------------|---------------|-----------------|----------------|-----------------|-----------------|-----------------|-----------------|--------|--------|-----------------|------------------------|-----------------|
| February-19  | \$   | 29,100.00   |               | 5.0             |                |                 | 63              | 0               |                 |        |        | \$ 29,100.00    | February-19            |