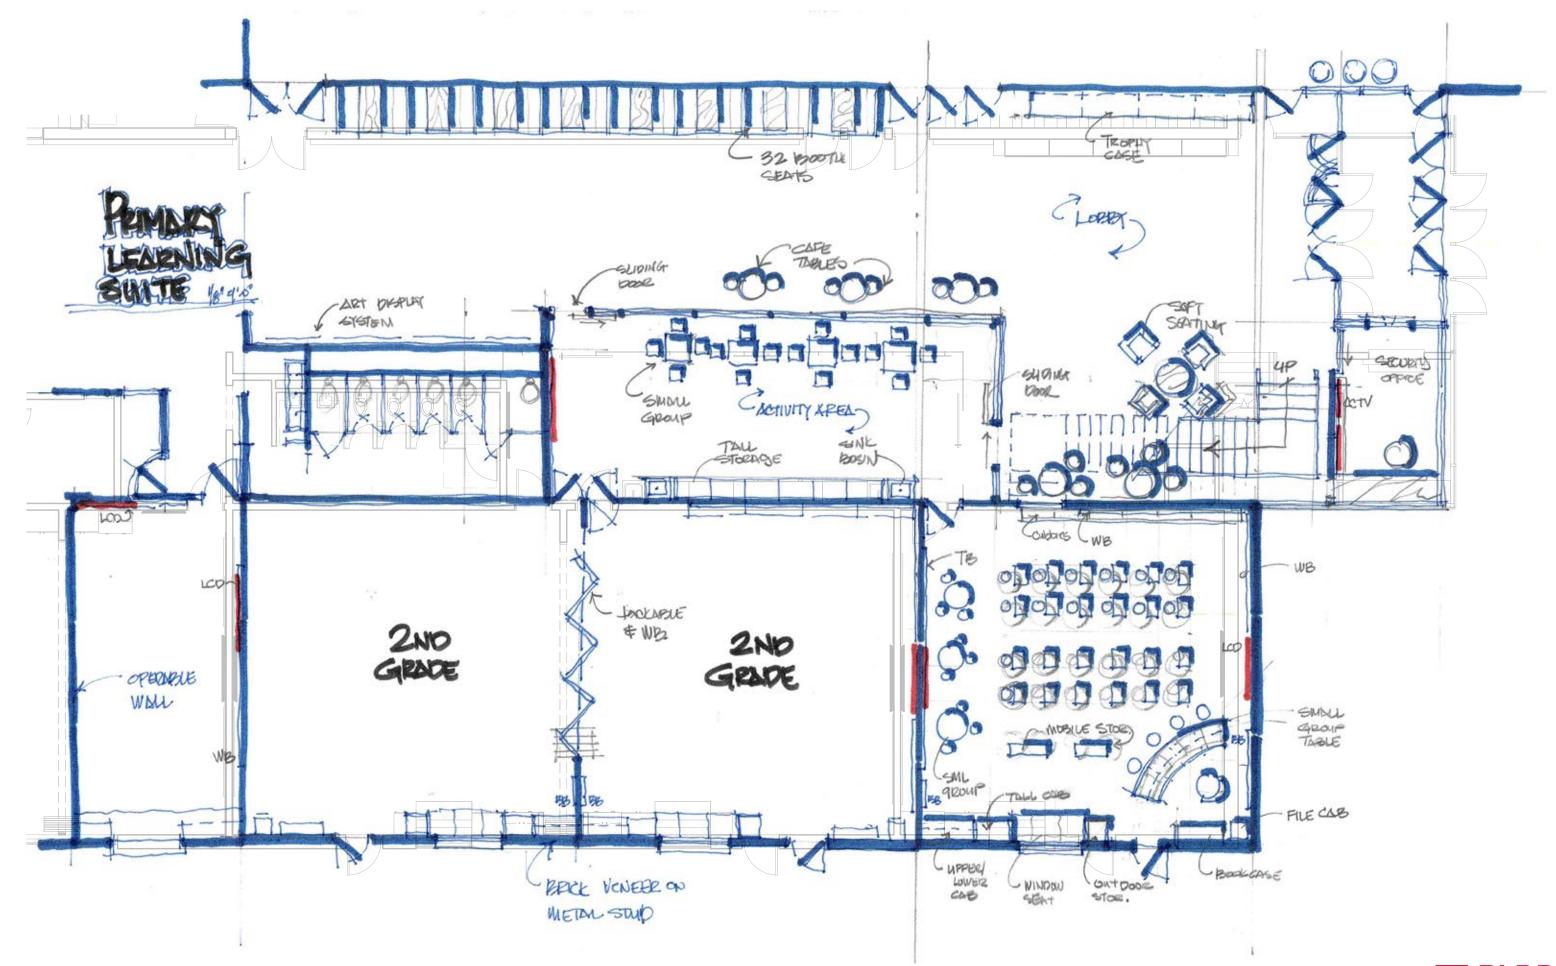

#### ADMINISTRATION

- 1 RECEPTION
- 2 SECRETARY
- 3 WORKROOM
- 4 ARCHIVE STORAGE
- 5 PRINCIPAL
- 6 CONFERENCE ROOM
- 7 ASSISTANT PRINCIPAL
- 8 SECURITY

#### **ASSEMBLY**

- 9 GYM
- 10 BOYS PE LOCKER ROOM
- 11 BOYS ATHLETIC LOCKER RM
- 12 GIRLS PE LOCKER RM
- 13 GIRLS ATHLETIC LOCKER RM
- 14 REF / COACH
- 15 CONCESSION

#### COLLABORATION

- 16 DINING
- 17 COMMONS

#### CLASSROOM

- 18 KINDERGARTEN
- 19 FIRST GRADE
- 20 SECOND GRADE
- 21 ESL
- 22 ACTIVITY
- 23 SPEECH
- 24 CROSS CATEGORY

#### MEDIA/ARTS

- 25 AUDITORIUM 26 A/V BOOTH
- 27 STAGE
- 28 BAND
- 29 UNIFORM STORAGE
- 30 REPAIR
- 31 CHORUS
- 32 MUSIC COMMONS
- 33 OFFICE
- 34 ROBE STORAGE
- 35 PRACTICE
- 36 STORAGE

#### STORAGE & SUPPORT

- 37 KITCHEN
- 38 OFFICE
- 39 PE / ATHLETIC STORAGE
- 40 ELECTRICAL CLOSET