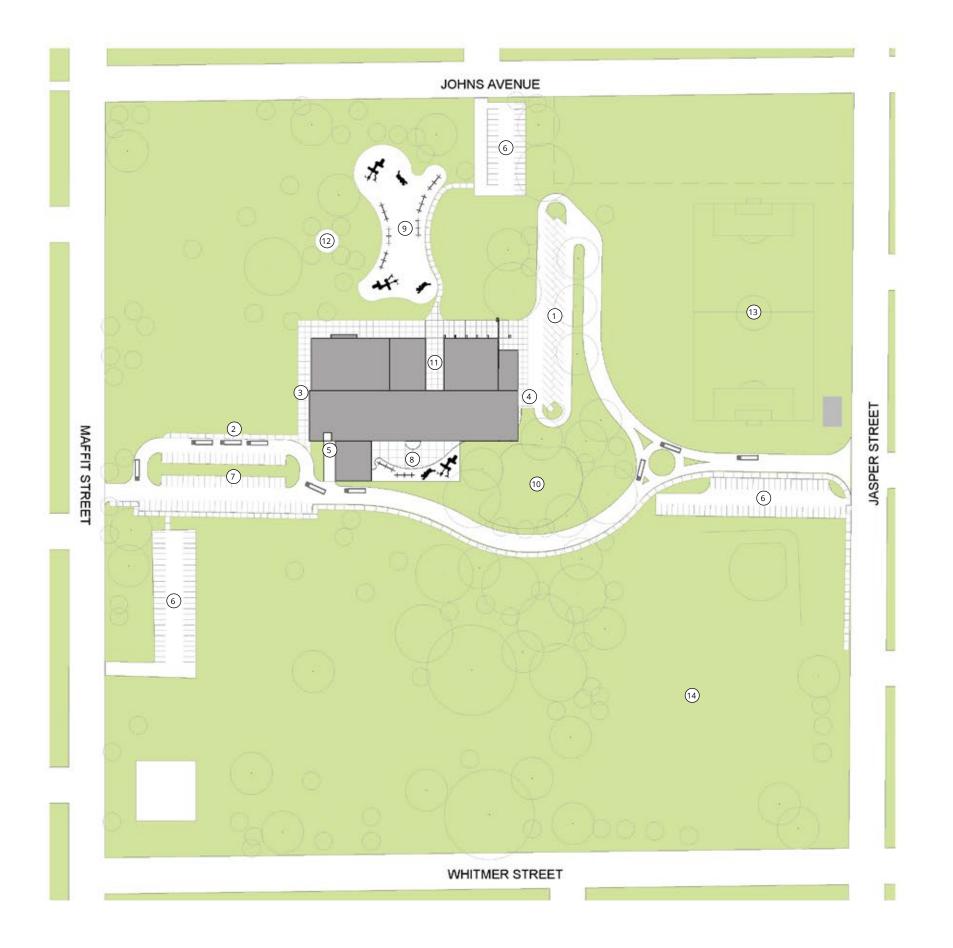

# Thank You Questions?

- 1 PARENT DROP OFF/VISITOR PARKING
- 2 BUS DROP OFF
- 3 SECOND FLOOR AUDITORIUM ENTRY
- 4 FIRST FLOOR MAIN ENTRY
- 5 SERVICE DOCK
- 6 EXISTING PARKING LOT
- 7 STAFF PARKING
- 8 PRIMARY PLAYGROUND
- 9 INTERMEDIATE PLAYGROUND
- 10 RAIN GARDEN
- 11 SCULPTURE ALLEY
- 12 COUNCIL RING
- 13 SOCCER FIELD (PIGOTT FIELD)14 FUTURE FOOTBALL FIELD

SCALE: 1" = 160'-0"

- 1 PARENT DROP OFF/VISITOR PARKING
- 2 BUS DROP OFF
- 3 SECOND FLOOR AUDITORIUM ENTRY
- 4 FIRST FLOOR MAIN ENTRY
- 5 SERVICE DOCK
- 6 EXISTING PARKING LOT
- 7 STAFF PARKING
- 8 PRIMARY PLAYGROUND
- 9 INTERMEDIATE PLAYGROUND
- 10 RAIN GARDEN
- 11 SCULPTURE ALLEY
- 12 COUNCIL RING
- 13 SOCCER FIELD (PIGOTT FIELD)
- 14 FUTURE FOOTBALL FIELD