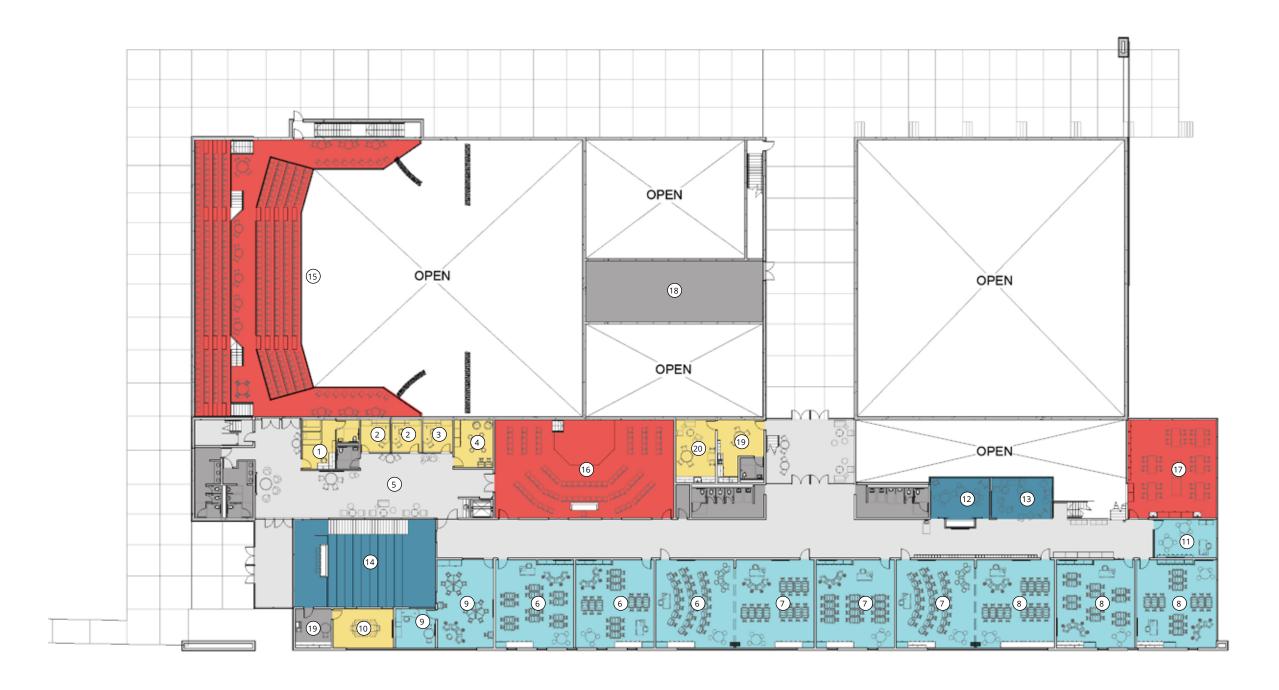

#### ADMINISTRATION

- 1 RECEPTION
- 2 SECRETARY
- 3 WORKROOM
- 4 ARCHIVE STORAGE
- 5 PRINCIPAL
- 6 CONFERENCE ROOM
- 7 ASSISTANT PRINCIPAL
- 8 SECURITY

#### **ASSEMBLY**

- 9 GYM
- 10 BOYS PE LOCKER ROOM
- 11 BOYS ATHLETIC LOCKER RM
- 12 GIRLS PE LOCKER RM
- 13 GIRLS ATHLETIC LOCKER RM
- 14 REF / COACH
- 15 CONCESSION

#### COLLABORATION

- 16 DINING
- 17 COMMONS

#### CLASSROOM

- 18 KINDERGARTEN
- 19 FIRST GRADE
- 20 SECOND GRADE
- 21 ESL
- 22 ACTIVITY
- 23 SPEECH
- 24 CROSS CATEGORY

#### MEDIA/ARTS

- 25 AUDITORIUM 26 A/V BOOTH
- 27 STAGE
- 28 BAND
- 29 UNIFORM STORAGE
- 30 REPAIR
- 31 CHORUS
- 32 MUSIC COMMONS
- 33 OFFICE
- 34 ROBE STORAGE
- 35 PRACTICE
- 36 STORAGE

#### STORAGE & SUPPORT

- 37 KITCHEN
- 38 OFFICE
- 39 PE / ATHLETIC STORAGE
- 40 ELECTRICAL CLOSET