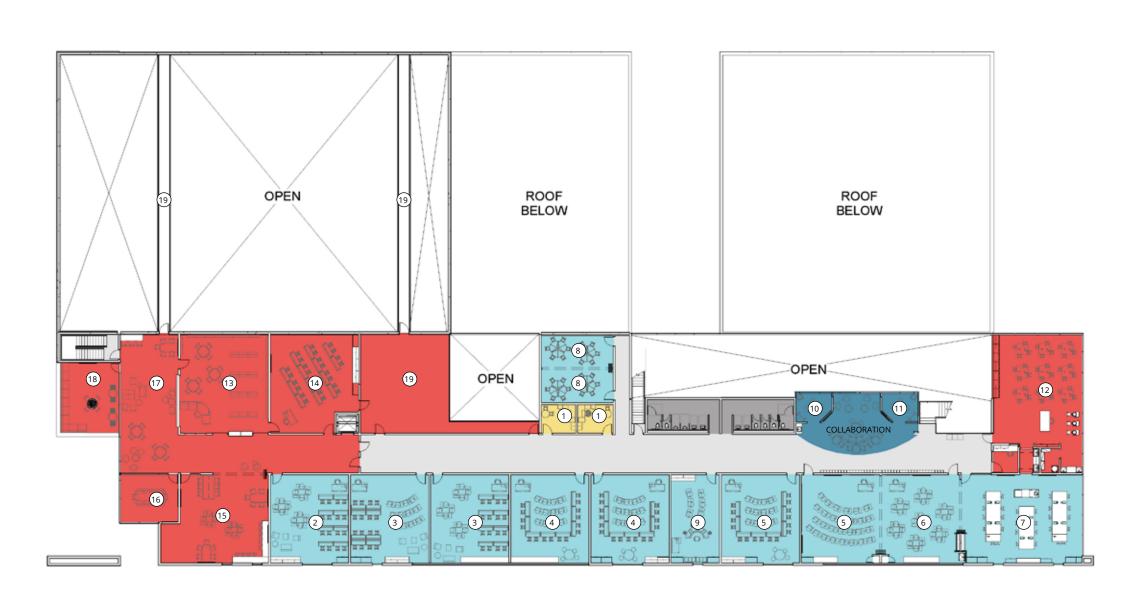

#### ADMINISTRATION

- 1 NURSE
- 2 SOCIAL WORKER
- 3 COUNSELOR
- 4 CARE CONFERENCE

#### CIRCULATION

5 WELLNESS

#### CLASSROOM

- 6 THIRD GRADE
- 7 FOURTH GRADE
- 8 FIFTH GRADE
- 9 ESL
- 10 IEP CONFERENCE
- 11 CROSS CATEGORY

#### COLLABORATION

- 12 CAVE
- 13 CAMP
- 14 LEARNING STAIR

#### MEDIA/ARTS

- 15 AUDITORIUM BALCONY
- 16 YOGA / DANCE / BLACK BOX
- 17 ART

#### STORAGE & SUPPORT

- 18 MECHANICAL
- 19 TEACHER WORKROOM
- 20 TEACHER OASIS

SCALE: 1/32" = 1'-0"