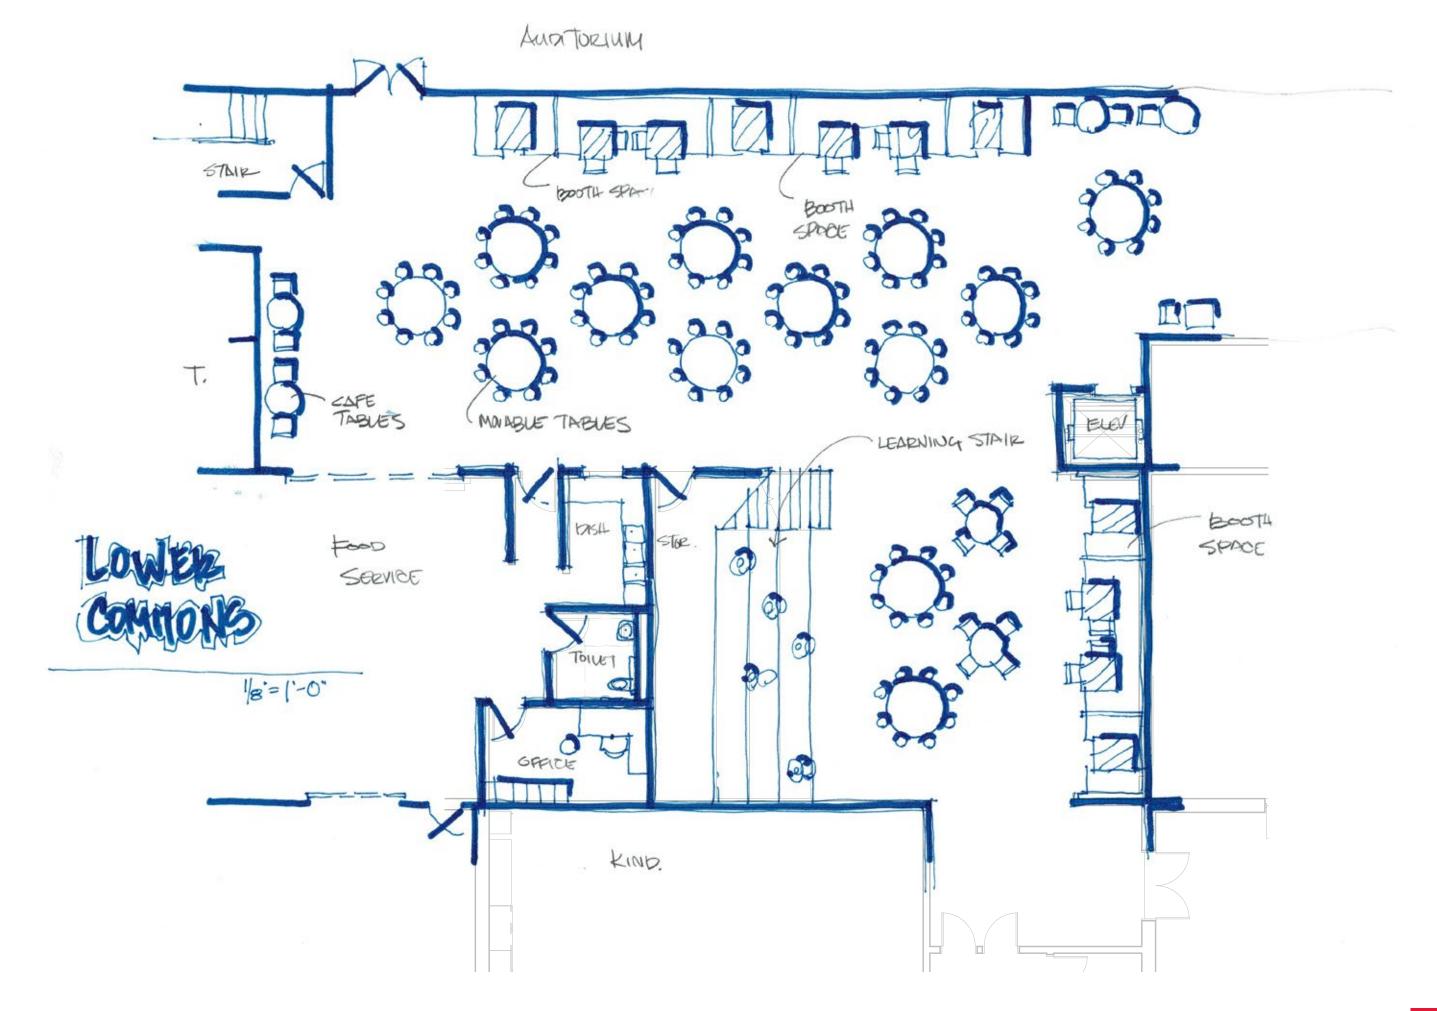

L WORKER
- 3 COUNSELOR
- 4 CARE CONFERENCE

#### CIRCULATION

5 WELLNESS

#### CLASSROOM

- 6 THIRD GRADE
- 7 FOURTH GRADE
- 8 FIFTH GRADE
- 9 ESL
- 10 IEP CONFERENCE
- 11 CROSS CATEGORY

#### COLLABORATION

- 12 CAVE
- 13 CAMP
- 14 LEARNING STAIR

#### MEDIA/ARTS

- 15 AUDITORIUM BALCONY
- 16 YOGA / DANCE / BLACK BOX
- 17 ART

#### STORAGE & SUPPORT

- 18 MECHANICAL
- 19 TEACHER WORKROOM
- 20 TEACHER OASIS

SCALE: 1/32" = 1'-0"





### ADMINISTRATION 1 OFFICE

- CLASSROOM
  2 FOREIGN LANGUAGE
- 3 LANGUAGE
- 4 SOCIAL STUDIES
- 5 MATH
- 6 SCIENCE 7 LAB

- 8 ESL 9 CROSS CATEGORY

#### COLLABORATION

- 10 CAVE
- 11 CAMP

#### MEDIA/ARTS

- 12 ART
- 13 LIBRARY 14 DRAMA
- 15 DIGITAL ART
- 16 CONFERENCE
- 17 COLLABORATION
- 18 BALCONY
- 19 CATWALK

SCALE: 1/32" = 1'-0"







































#### **BLACK BOX**



DANCE/YOGA







### Board of Education Decatur Public School District #61

| <b>Date:</b> July 09, 2019                                    | Subject: Debt Service Structure                    |
|---------------------------------------------------------------|----------------------------------------------------|
| Initiated By: Todd Covault, EdD, Chief<br>Operational Officer | Attachments: Levy Projection and Breakdown Options |
| Reviewed By: Dr. Paul Fregeau, Superintendent                 |                                                    |

#### **BACKGROUND INFORMATION:**

The District is progressing with the Building better Opportunities for Learning in Decatur (**BOLD**) Facility Plan.

#### **CURRENT CONSIDERATIONS:**

The Board needs to final