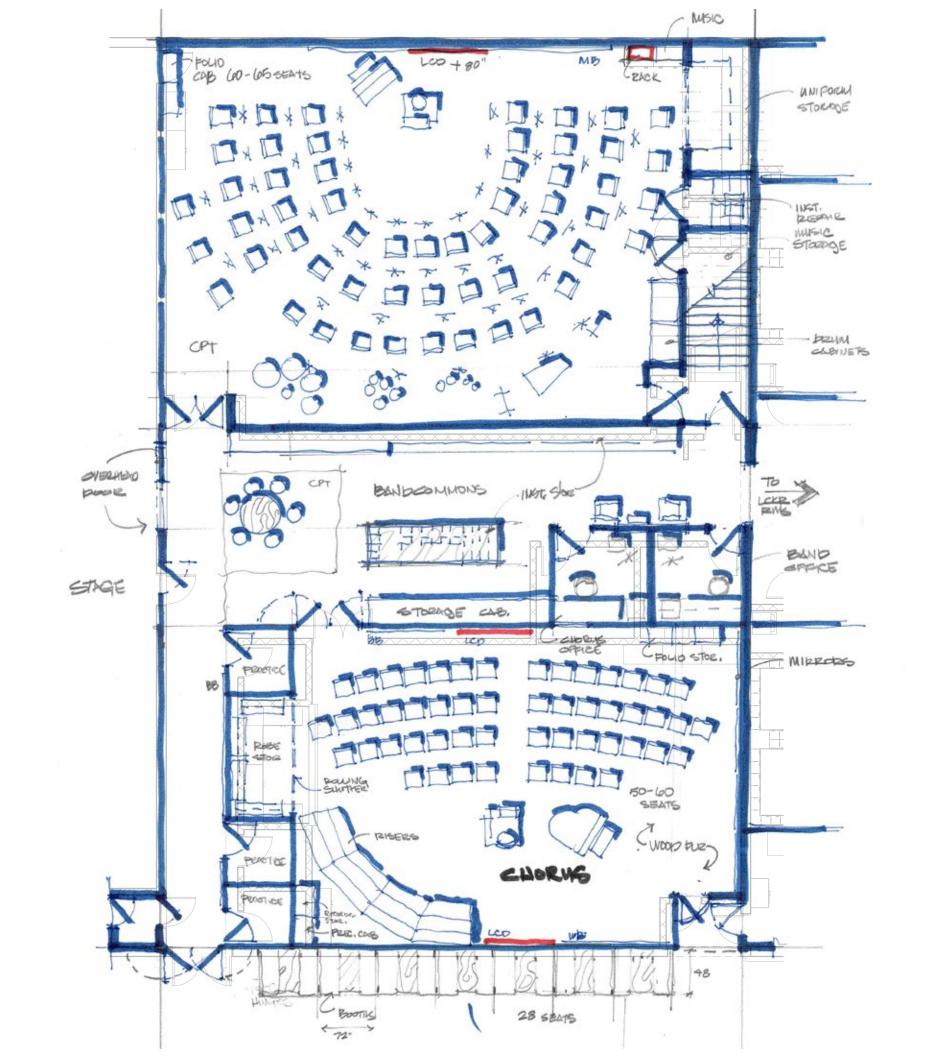

#### MEDIA/ARTS

- 25 AUDITORIUM 26 A/V BOOTH
- 27 STAGE
- 28 BAND
- 29 UNIFORM STORAGE
- 30 REPAIR
- 31 CHORUS
- 32 MUSIC COMMONS
- 33 OFFICE
- 34 ROBE STORAGE
- 35 PRACTICE
- 36 STORAGE