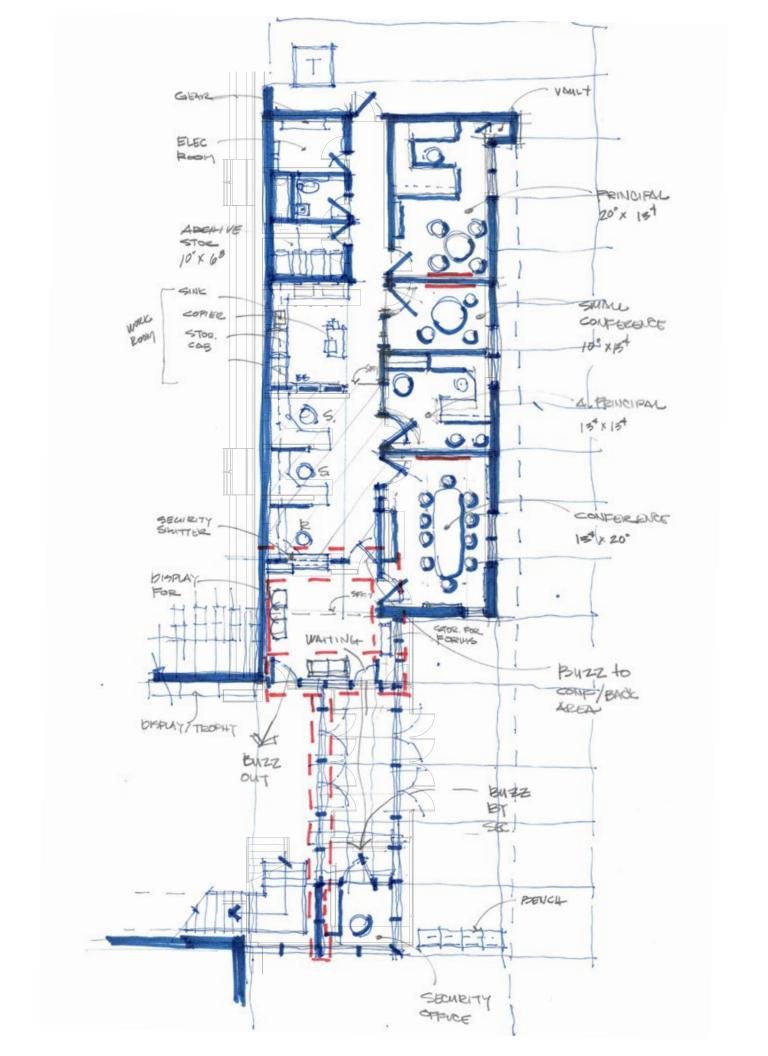

#### ADMINISTRATION

- 1 RECEPTION
- 2 SECRETARY
- 3 WORKROOM
- 4 ARCHIVE STORAGE
- 5 PRINCIPAL
- 6 CONFERENCE ROOM
- 7 ASSISTANT PRINCIPAL
- 8 SECURITY