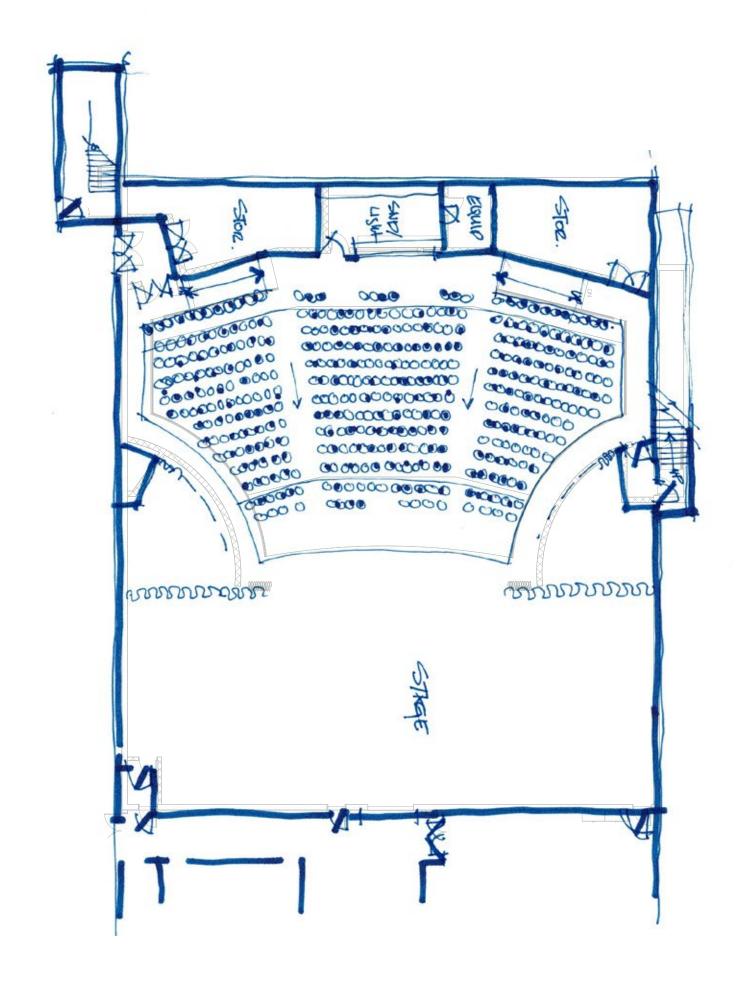

#### MEDIA/ARTS

- 25 AUDITORIUM 26 A/V BOOTH
- 27 STAGE
- 28 BAND
- 29 UNIFORM STORAGE
- 30 REPAIR
- 31 CHORUS
- 32 MUSIC COMMONS
- 33 OFFICE
- 34 ROBE STORAGE
- 35 PRACTICE
- 36 STORAGE

#### MEDIA/ARTS

- 15 AUDITORIUM BALCONY
- 16 YOGA / DANCE / BLACK BOX
- 17 ART