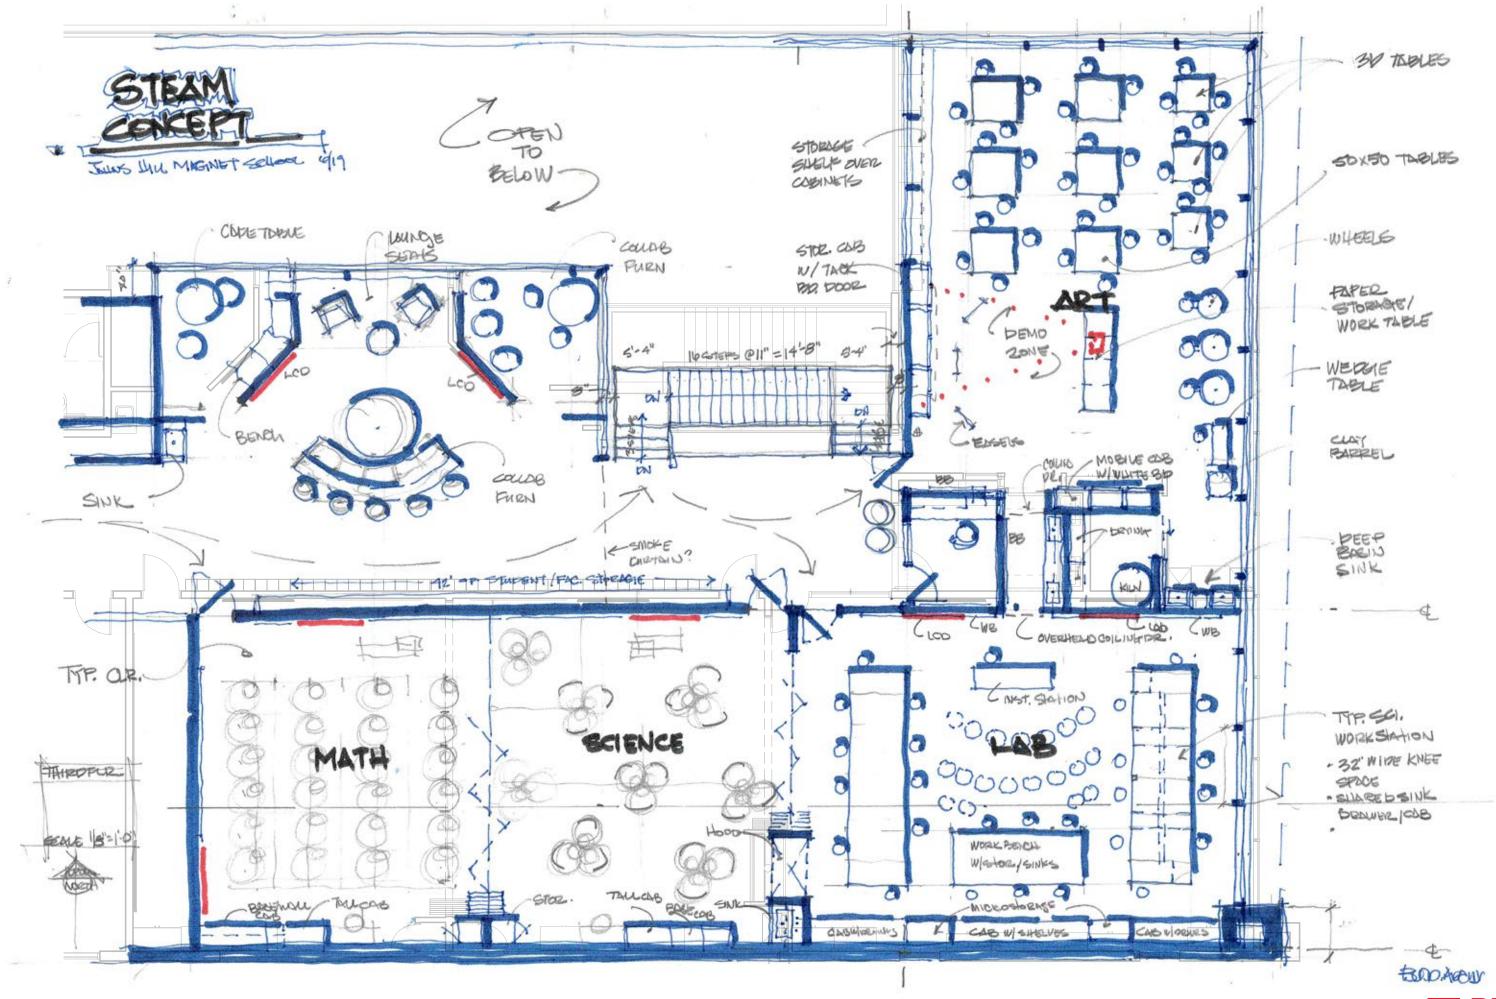

#### ADMINISTRATION

- 1 RECEPTION
- 2 SECRETARY
- 3 WORKROOM
- 4 ARCHIVE STORAGE
- 5 PRINCIPAL
- 6 CONFERENCE ROOM
- 7 ASSISTANT PRINCIPAL
- 8 SECURITY

#### **ASSEMBLY**

- 9 GYM
- 10 BOYS PE LOCKER ROOM
- 11 BOYS ATHLETIC LOCKER RM
- 12 GIRLS PE LOCKER RM
- 13 GIRLS ATHLETIC LOCKER RM
- 14 REF / COACH
- 15 CONCESSION

#### COLLABORATION

- 16 DINING
- 17 COMMONS

#### CLASSROOM

- 18 KINDERGARTEN
- 19 FIRST GRADE
- 20 SECOND GRADE
- 21 ESL
- 22 ACTIVITY
- 23 SPEECH
- 24 CROSS CATEGORY

#### MEDIA/ARTS

- 25 AUDITORIUM 26 A/V BOOTH
- 27 STAGE
- 28 BAND
- 29 UNIFORM STORAGE
- 30 REPAIR
- 31 CHORUS
- 32 MUSIC COMMONS
- 33 OFFICE
- 34 ROBE STORAGE
- 35 PRACTICE
- 36 STORAGE

#### STORAGE & SUPPORT

- 37 KITCHEN
- 38 OFFICE
- 39 PE / ATHLETIC STORAGE
- 40 ELECTRICAL CLOSET