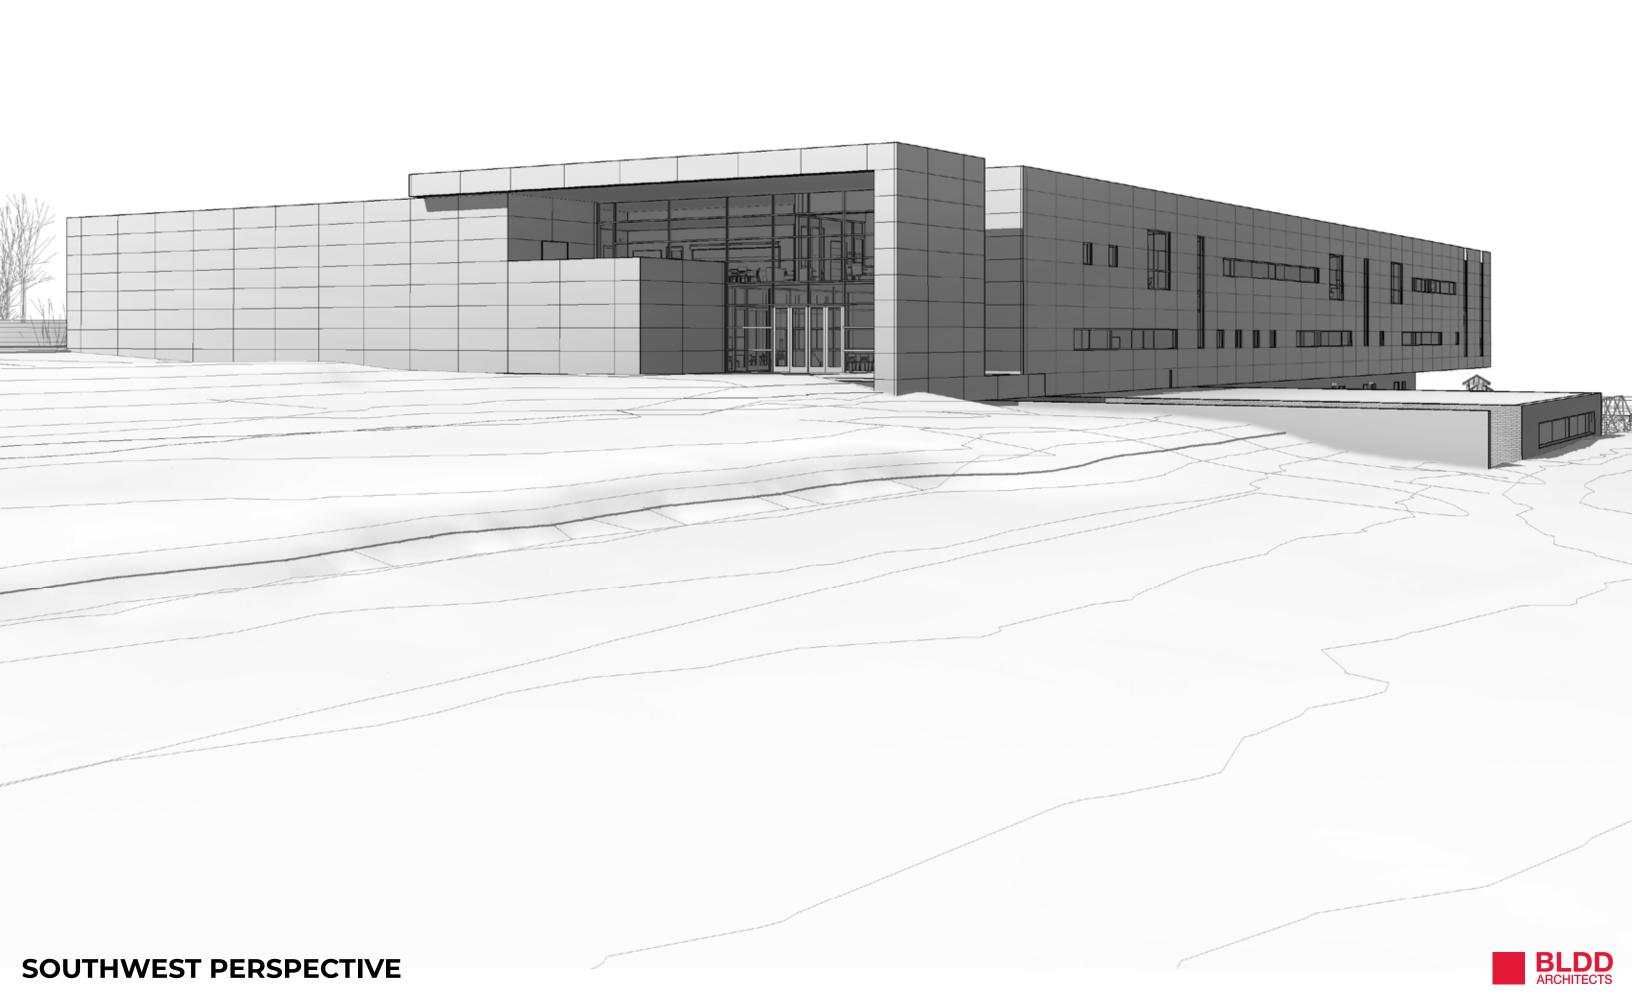

#### AI 7.0 ROLL CALL ACTION ITEMS

- A. Personnel Action Items (S4)
- B. Tentative Budget for FY2019-2020 for Macon-Piatt Special Education District and Set Public Hearing
- C. Funding for the Stephen Decatur Middle School Project (renovations)
- D. Construction Management Contract between O'Shea Builders Inc. and Decatur Public School District 61
- E. Amendment to Professional Service Agreement between BLDD Architects and Decatur Public School District 61 for Additional MEP Services
- F. Resolution Authorizing the Abatement of Working Cash Fund
- G. Textbook Supply Maintenance Follett K through 12<sup>th</sup> Grades
- H. Textbook Supply Maintenance Springboard 6<sup>th</sup> through 11<sup>th</sup> Grades
- I. iPad Cases (3300) and Protection Plan
- J. Replacement of High School iPad Cases (2000)
- K. District Disposal Services Bid