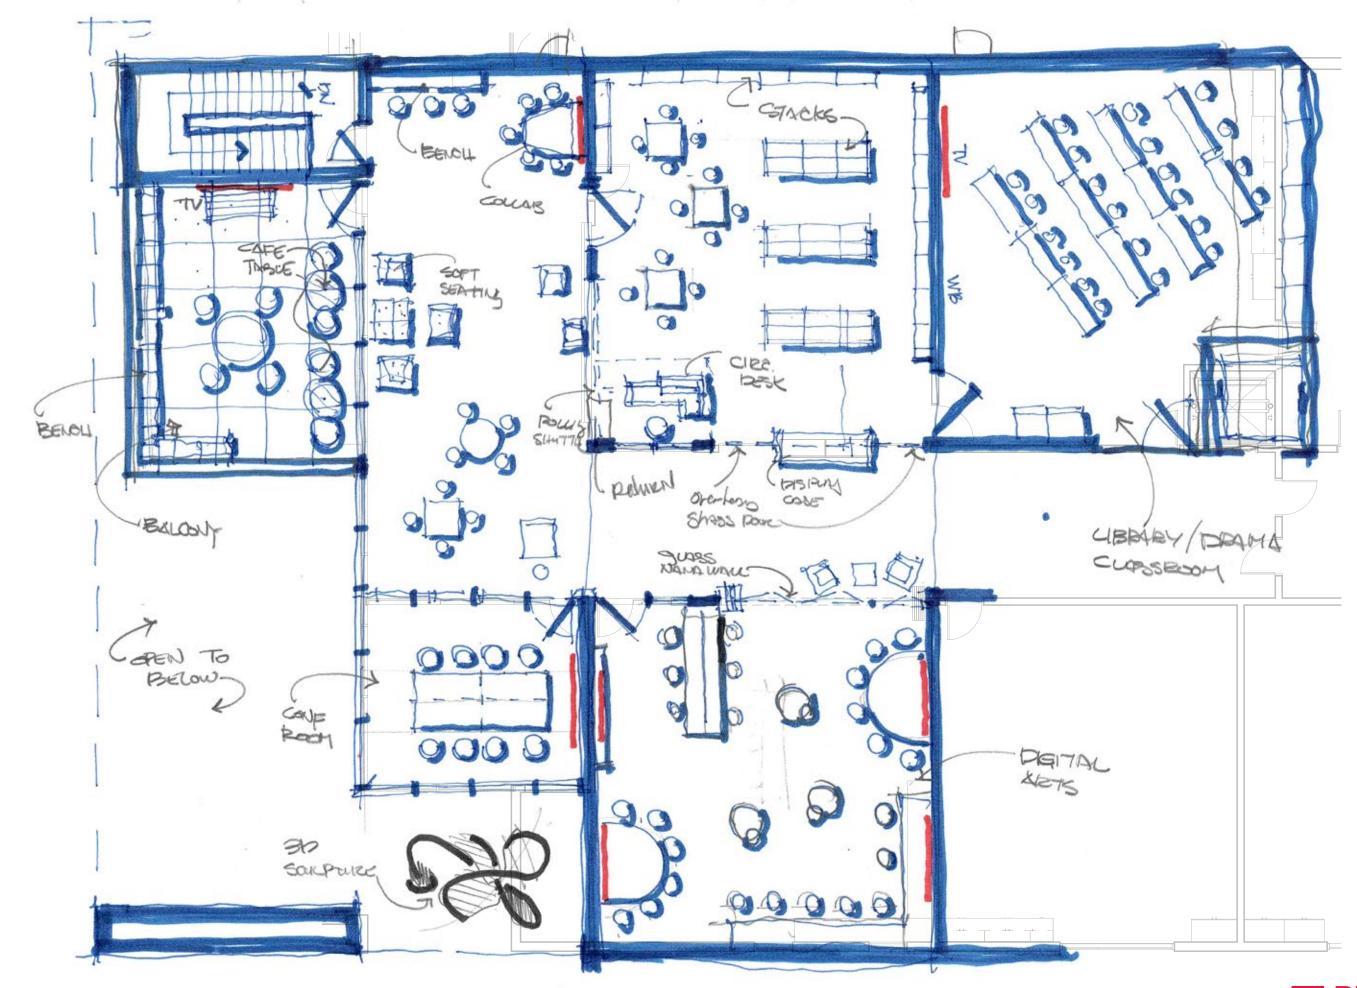

### ADMINISTRATION 1 OFFICE

- CLASSROOM
  2 FOREIGN LANGUAGE
- 3 LANGUAGE
- 4 SOCIAL STUDIES
- 5 MATH
- 6 SCIENCE 7 LAB

- 8 ESL 9 CROSS CATEGORY

#### COLLABORATION

- 10 CAVE
- 11 CAMP

#### MEDIA/ARTS

- 12 ART
- 13 LIBRARY 14 DRAMA
- 15 DIGITAL ART
- 16 CONFERENCE
- 17 COLLABORATION
- 18 BALCONY
- 19 CATWALK

SCALE: 1/32" = 1'-0"

#### **BLACK BOX**

DANCE/YOGA