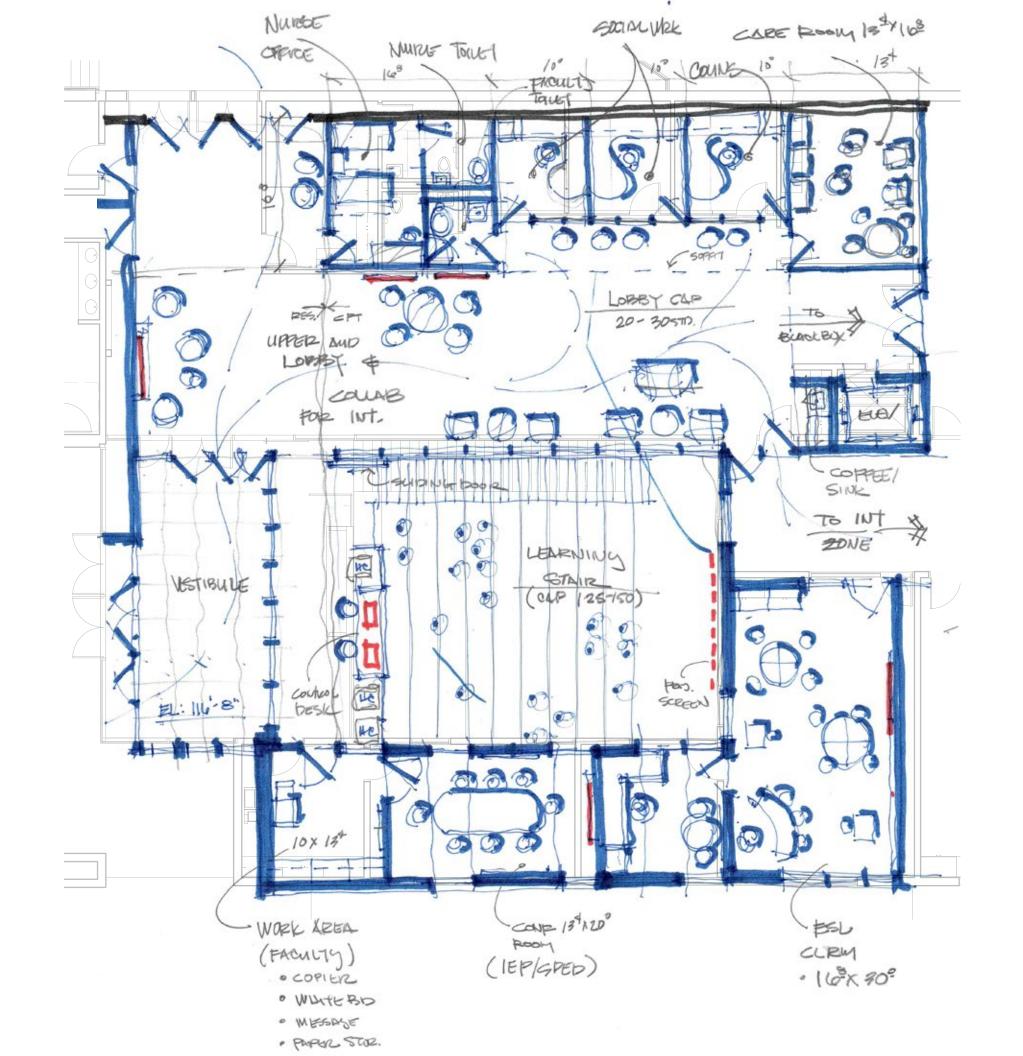

#### ADMINISTRATION

- 1 NURSE
- 2 SOCIAL WORKER
- 3 COUNSELOR
- 4 CARE CONFERENCE

#### CIRCULATION

5 WELLNESS

#### CLASSROOM

- 6 THIRD GRADE
- 7 FOURTH GRADE
- 8 FIFTH GRADE
- 9 ESL
- 10 IEP CONFERENCE
- 11 CROSS CATEGORY

#### COLLABORATION

- 12 CAVE
- 13 CAMP
- 14 LEARNING STAIR

#### MEDIA/ARTS

- 15 AUDITORIUM BALCONY
- 16 YOGA / DANCE / BLACK BOX
- 17 ART

#### STORAGE & SUPPORT

- 18 MECHANICAL
- 19 TEACHER WORKROOM
- 20 TEACHER OASIS

SCALE: 1/32" = 1'-0"