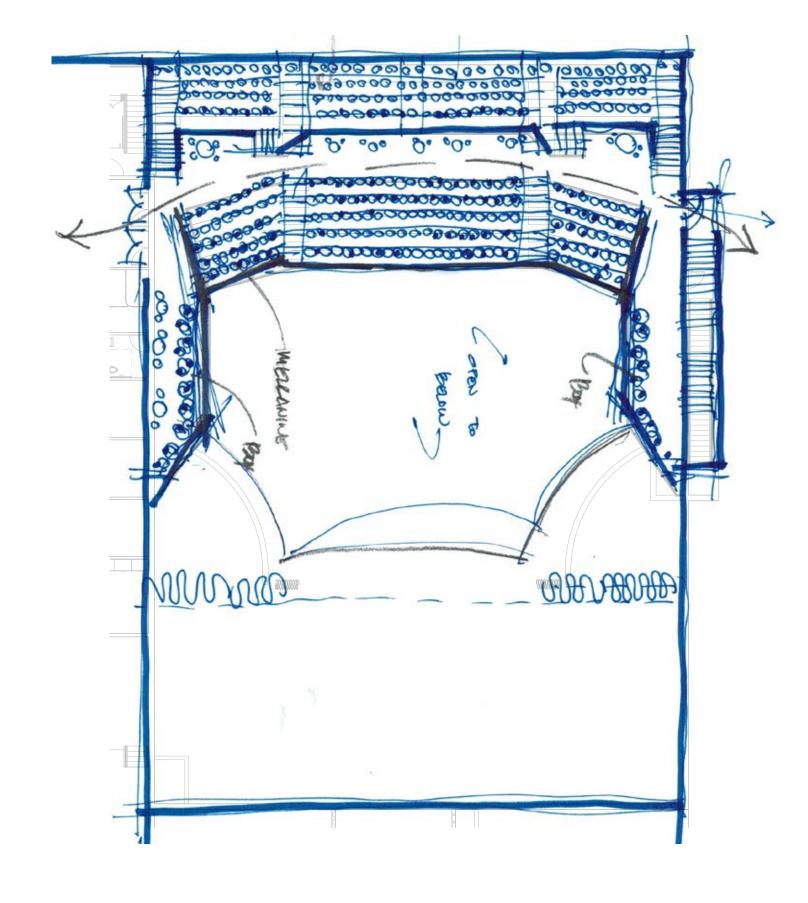

#### MEDIA/ARTS

- 15 AUDITORIUM BALCONY
- 16 YOGA / DANCE / BLACK BOX
- 17 ART

#### MEDIA/ARTS

- 12 ART
- 13 LIBRARY 14 DRAMA
- 15 DIGITAL ART
- 16 CONFERENCE
- 17 COLLABORATION
- 18 BALCONY
- 19 CATWALK

SCALE: 1/32" = 1'-0"