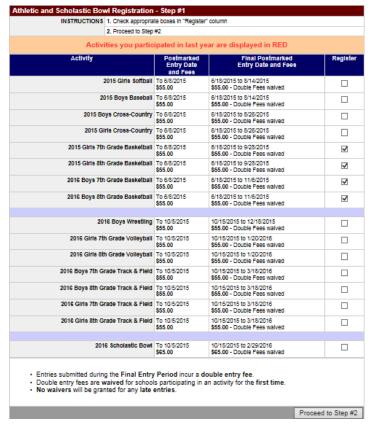

| 0             |
| Boys Soccer        | 0 | or not your school participates in any | er 0          |
| Boys Softball      | 0 | of the listed                          | 0             |
| Boys Swimming      | 0 | activities with wimmin                 | 0             |
| Boys Track         | 0 | Girls Trac                             | 0 O           |
| Boys Volleyball    | 0 | Girls Volleyba                         | 0             |
| Boys Wrestling     | 0 | Girls Wrestlin                         | 0             |
|                    |   |                                        | Submit Survey |

G. Click on the "Register" box for the appropriate activities to add them to your list for payment. Activities listed in "red" indicate your school's participation last year.





- H. Complete all the remaining levels of the registration process, clicking "Proceed..." as steps are completed. <u>Update all school information</u>, including principal for the coming <u>year</u>, etc. It is extremely important that principal and coach information are submitted and updated regularly. Continue to next step.
- I. A registration summary will be provided to check all entries for your school. All coach information, submitter name, email, and school password must all be provided to proceed. After review, proceed to "Final Invoice".



- J. An <u>invoice</u> will be generated at the final page of the process and a confirmation email will be sent to the email address you provided during the registration process.
- K. <u>Submit the invoice</u> to your bookkeeper/business man