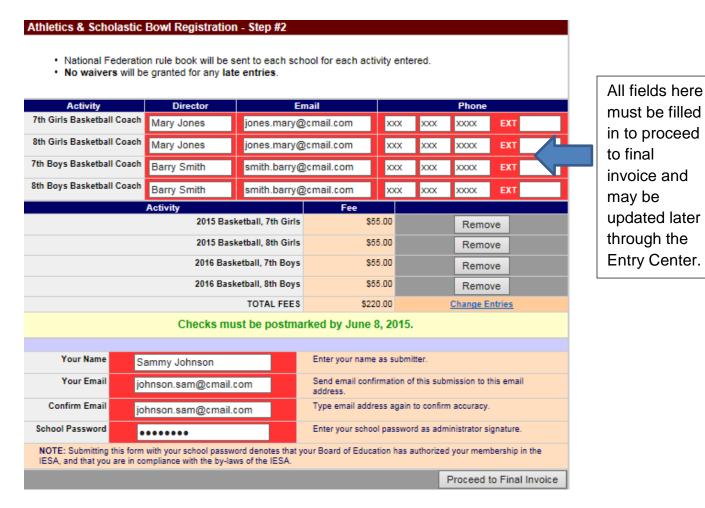

|   |                                        | Submit Survey |

G. Click on the "Register" box for the appropriate activities to add them to your list for payment. Activities listed in "red" indicate your school's participation last year.





- H. Complete all the remaining levels of the registration process, clicking "Proceed..." as steps are completed. <u>Update all school information</u>, including principal for the coming <u>year</u>, etc. It is extremely important that principal and coach information are submitted and updated regularly. Continue to next step.
- I. A registration summary will be provided to check all entries for your school. All coach information, submitter name, email, and school password must all be provided to proceed. After review, proceed to "Final Invoice".



- J. An <u>invoice</u> will be generated at the final page of the process and a confirmation email will be sent to the email address you provided during the registration process.
- K. <u>Submit the invoice</u> to your bookkeeper/business manager to forward with a check for total amount shown.
- L. Only school-issued checks will be accepted. Please do not send personal checks or purchase orders. Observe all deadlines to avoid late charges. PAYMENT MUST BE POSTMARKED BY THE DEADLINES TO AVOID LATE CHARGES.

### **GENERAL REGISTRATION GUIDELINES:**

- A. **"Feeder"** schools pay only membership to the IESA. Registration should be done using the password for the Feeder school.
- B. **Coop** schools must each pay the fee for the appropriate activity. Example: School A and School B coop in bas