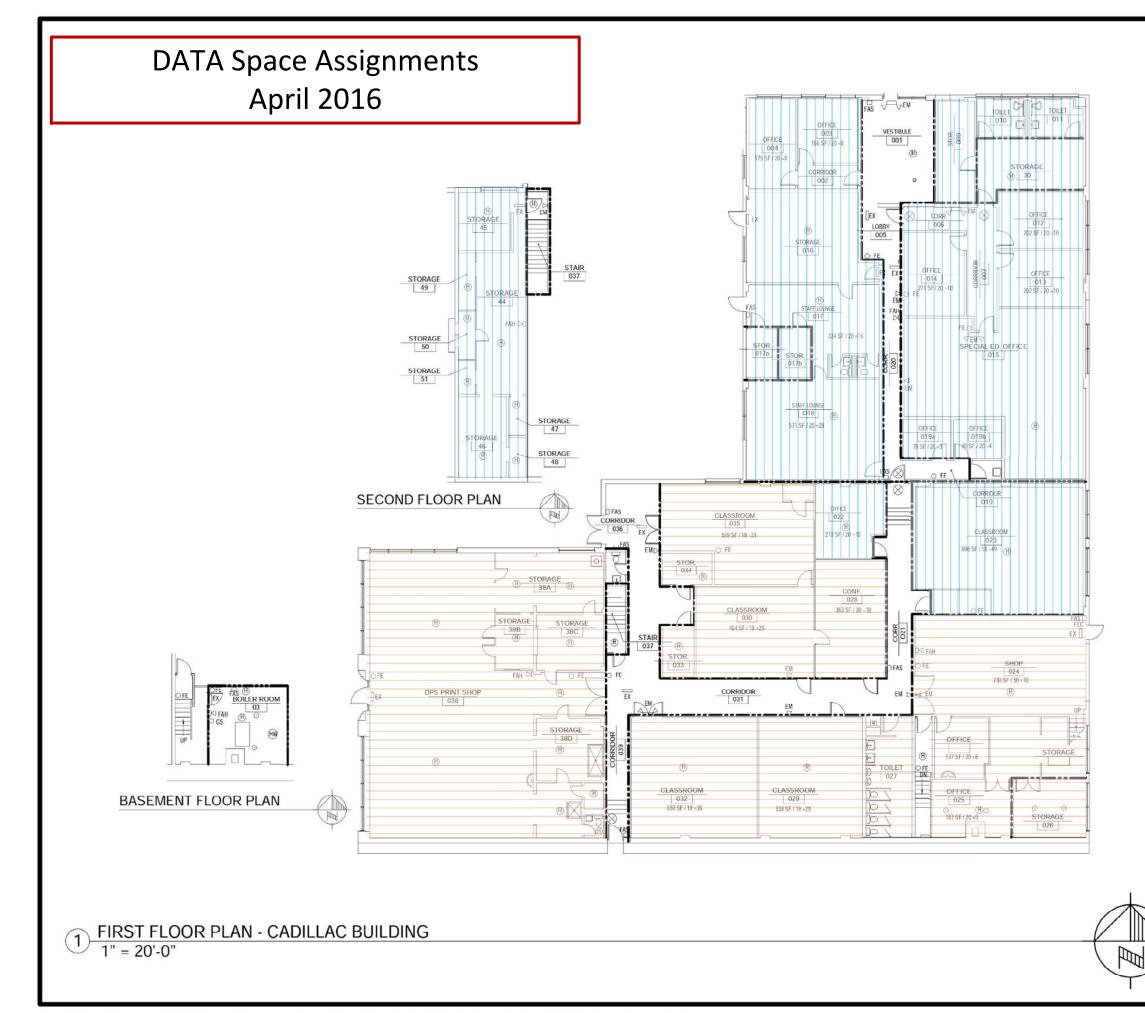

been executed in the State of Illinois, and shall be governed in accordance with the laws of the State of Illinois in every respect.
- F. **Complete Understanding.** This Agreement contains all the terms agreed upon by the parties with respect to the subject matter of this Agreement and supersedes all prior agreements, arrangements, and communications between the parties, whether oral or written.

G. Advice of Counsel. Both parties have had the opportunity to obtain, and have had the advice of counsel in the development and prior to the execution of this Agreement.

Entered this day of , 2018.

President, Board of Education

Matt Snyder, Regional Superintendent of School for Macon-Piatt Counties, State of Illinois

Attest:

Secretary, Board of Education Decatur Public School District 61



| GENERAL NOTES         Cadillac - Original Building (1936)         Height: single story         Construction Type: Type IV, Ordinary         Protection Classification: unsprinklered         1977 Addition         Height: single story         Construction Type: Type II, unprotected         Protection Classification: unsprinklered         Basement Floor Total SF: 417         First Floor Total SF: 823         Basement Floor Occupancy: 1626         Second Floor Occupancy: 1626 | GENERAL NOTES